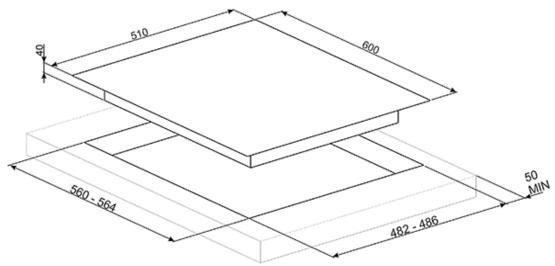

#### linea

60cm "Linea" Gas on Glass hob, White

EAN13: 8017709220099

4 burners

Rear Left: 1.70 kW

Front Left: 1.70 kW

Rear Right: 3.00 kW

Front Right: 1.10 kW