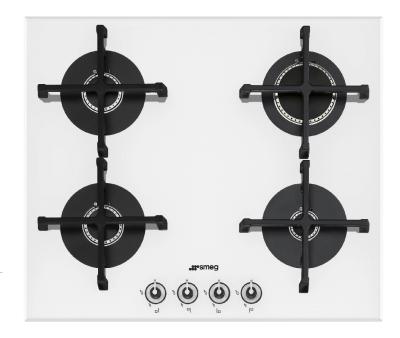

#### linea

60cm "Linea" Gas on Glass hob, White

EAN13: 8017709220099

4 burners

Rear Left: 1.70 kW

Front Left: 1.70 kW

Rear Right: 3.00 kW

Front Right: 1.10 kW

New pan stand fixing system

Reinforced Glass-on-steel base

Directional burners

Heavy duty cast iron pan stands

Automatic electronic ignition

Safety valves

Adaptable for LPG

### PV164B-1

**Heavy duty cast iron pan stands:** for maximum stability and strength.

Directional burners:
have an almost vertical flame which transfers real power to the pot.

Reinforced base:

A reinforced base, developed exclusively by Smeg, consists of a steel layer fixed to the underside of the glass surface of all gas on glass hobs.