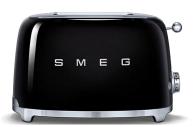

2 Slice Toaster, 2 large slots, in Black **EAN13: 8017709187019** 

Body material: Deep drawn sheet steel • 2 extra wide slots • Self-centring racks • 6 browning levels • 4 Functions: reheat, defrost, bagel, and cancel • Removable stainless steel crumb tray • Anti-slip feet • Integrated cable storage • Rating: 220-240V • Frequency: 50/60Hz • Power: 950W